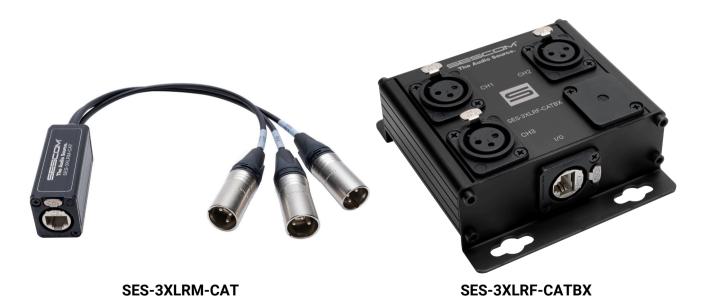

## SES-3XLR-CAT/CATBX

### **DESCRIPTION:**

Sescom's 3-Channel XLR passive balanced audio extenders send up to 3 channels of audio signals over a single run of CAT5, CAT5e, CAT6 or CAT7 cable and are designed for signal extension in audio, commercial, entertainment, live stage production, DMX lighting, and industrial internet applications. These versatile solutions allow for mixing mic/line, line, AES/EBU or DMX configurations, and feature a passive design with bi-directional capability. The pigtail versions can be plugged directly into analog or digital consoles, while the throwdown box versions feature rugged black aluminum enclosures. All versions feature high-quality Neutrik 3-Pin XLR connectors for reliable performance. Available in pigtail or throwdown box configurations with all male or female XLRS.